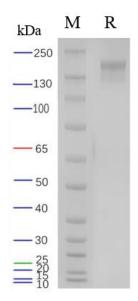

### **SDS-PAGE**

On SDS-PAGE under reducing (R) condition. The gel was stained overnight with Coomassie Blue. The purity of the protein is greater than 95%.