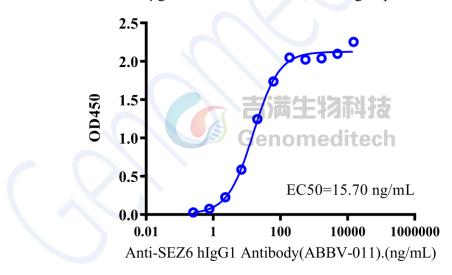

## **Bioactivity-ELISA**

## **Bioactivity-ELISA**

0.1 μg Human SEZ6 Protein; His Tag of per well

 $Human~SEZ6~Protein;~His~Tag~(Catalog~\#~GM-86891RP)~was~immobilized~at~1~\mu g/ml~(100~\mu L/well).$  Increasing~concentrations~of~Anti-SEZ6~hIgG1~Antibody(ABBV-011)~(Catalog~#~GM-86544AB)~were~added.